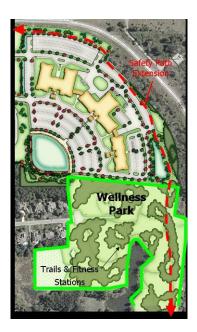

## **Beaumont Hospital - Life Care Campus**

Independence Township, Michigan

**Spalding DeDecker Associates, Inc. (SDA)** prepared site plans and construction documents for a planned 70-acre unit development located at I-75 and M-15. Site planning challenges included designing sensitive site access, site visibility, and stormwater management strategies that were acceptable to adjacent residents as well as the Township Planning Commission.

Phase I pf the project included a medical office / ambulatory care center, nursing home, and 18-acre wellness/nature park. Future phases will include a 100-bed community hospital and wellness center along with the widening of M-15.