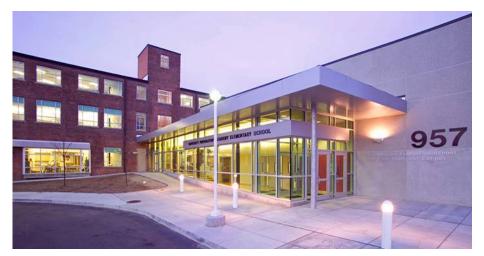

## University Preparatory Academy – Elementary School & Middle School

OWNER / CLIENT Thompson Charter Foundation Gunn Levine Architects

**PROJECT START - END** June 2005 - August 2007

**SDA PROJECT NO.** DV05-008 DV06-002

**Spalding DeDecker Associates, Inc. (SDA)** was the Civil Engineering and Surveying consultant on these two University Preparatory Academy projects in downtown Detroit.

Both projects involved additions and renovations to existing buildings along with new parking lots and drop-off lanes to accommodate the upgrades to the schools.

SDA worked with various City departments to obtain approvals for site work which included various elements.